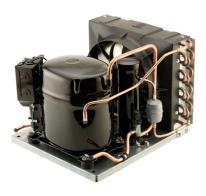

### **Product Description**

Condensing Unit Type: Indoor - Air Cooled

Brand/Family: AK

Application: CBP - Commercial Back Pressure

Refrigerant: R-22

Voltage/Frequency: 208-230V ~ 60Hz Compressor Type: Reciprocating

Coil Type: Tube - Fin