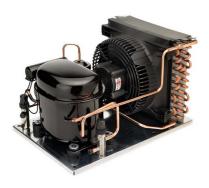

## **Product Description**

Condensing Unit Type: Indoor - Air Cooled

Brand/Family: Celseon

Application: LBP - Low Back Pressure

**Refrigerant**: R-404A/R-407A/R-448A/R-449A/R-452A

Voltage/Frequency: 115V ~ 60Hz Compressor Type: Reciprocating

Coil Type: Tube - Fin