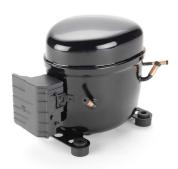

## **Item Overview**

Item#: AE660KS731AA27IE (Inactive)

Model: AEA4448YKS

Type: Reciprocating Version: AE Series

Application: HBP - High Back Pressure

Refrigerant: R-134a

Voltage/Frequency: 220-240V ~ 50Hz

| Specifications |                                                                   |          |  |
|----------------|-------------------------------------------------------------------|----------|--|
|                | Overload Type:<br>Overload:<br>Primary Relay:<br>Start Capacitor: | EXTERNAL |  |