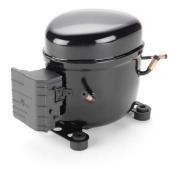

## Model: AEA4448YGS

Type: Reciprocating Version: AE Series Application: HBP - High Back Pressure Refrigerant: R-134a Voltage/Frequency: 220V ~ 50Hz / 220V ~ 60Hz

| Specifications   |   |
|------------------|---|
| Overload:        |   |
| Primary Relay:   | マ |
| Start Capacitor: | マ |