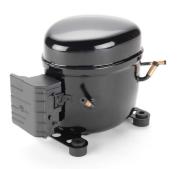

## **Item Overview**

Item#: AE1473BRD (Inactive)

Model: AE4470Z-AA3C

Type: Reciprocating Version: AE Series

**Application:** HBP/CBP - High/Commercial Back Pressure **Refrigerant:** R-404A/R-407A/R-448A/R-449A/R-452A