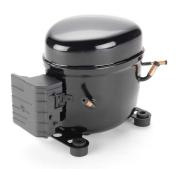

## **Item Overview**

Item#: AE-1929-E (Inactive)

Model: AE1420Z-FZ1B

Type: Reciprocating Version: AE Series

Application: LBP - Low Back Pressure

Refrigerant: R-404A

Voltage/Frequency: 220-240V ~ 50Hz

## **Specifications**

**Dimensions - Height:** 207.1

**Dimensions - Width:** 160.5 **Dimensions - Length:** 197.8

**Dimensions Unit of Measure:** MM

> Discharge Line Size: 1/4 in (6.35mm) **Suction Line Size:** 3/8 in (9.52mm)