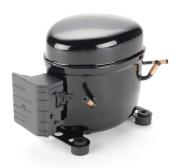

## **Item Overview**

Item#: AE-1058-BF-M (Discontinued)

Model: AE1420Z-FZ1B

Type: Reciprocating Version: AE Series

Application: LBP - Low Back Pressure

Refrigerant: R-404A

Voltage/Frequency: 220-240V ~ 50Hz